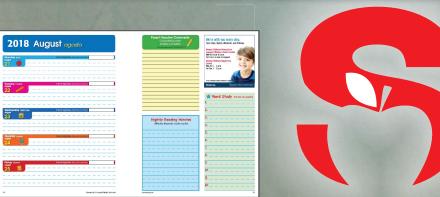

## ONE BIG COUPON OR TWO SMALLER COUPONS AND A STUB

Coupon Sizes:
One Coupon:
2.5" x 4.62"
Or

Two coupons: 1.25" x 4.62"

Stub Size: 2.37" X 2.5"

SCPS Elementary Planner - Drip Communications com - (407) 730-5519

Big Coupon

Live Life To The COOTLEST.

Ave. B77 N Alcropy Tr. 407/377-779 9

Winter Park 6854 Alono Ave. 407/377-7965

Winter Spring Dr. 407/377-7969

Winter Park 6854 Alono Ave. 407/377-7969

Winter Spring Dr. 407/377-7969

Winter Dr. 407/377-7969

QUARTER PAGE: 3.25" x 3.5"

Discover **26** Unique Hands-On Attractions

Smaller coupons

HALF PAGE: 7.25" x 8"

FULL PAGE: 7.5" x 10"

Advertise your product or service and help your schools