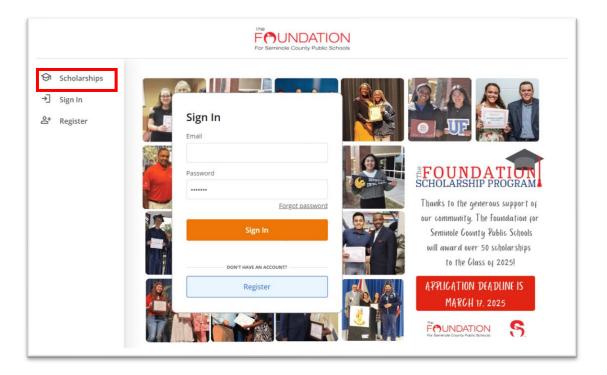

## You will land at the login page.

In the left menu bar, Scholarships is a clickable button.

**Scholarships** will show you a list of all scholarships offered through The Foundation this year along with their respective award amounts and deadlines. For the Class of 2025, the application deadline for all scholarships is Monday, March 17, 2025.

## TO LOG IN:

**Sign In**: If you already have an account. Enter your email address and password and click the yellow Sign In button.

**Register:** You do not have an account. You will be directed to a registration page. Enter all the required information, click the agreement box, and click the Create Account button.